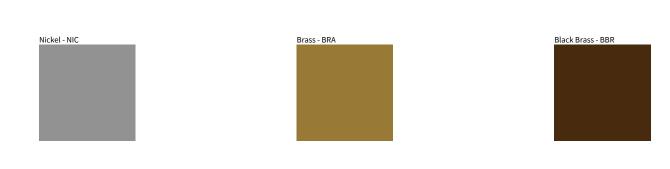

## **UNIVERSE ABSTRACT SUSPENSION**

COLOR FINISH CHAR

PROJECT TYPE NOTES QUANTITY DATE

Digital: Not all screens are calibrated the same, and therefore, colors will appear differently between screens. Physical: When texture is involved, there will be variations in color, character and tone within a product series and between product families.

Brass, nickel and copper are natural minerals and can potentially change color and show marks over time. We cannot guarantee the color appearance as the material transforms.

Availble for International specifications by adding 'INT' at the end of the existing Model #. For assistance on 'custom' specifications, contact zteam@zaneen.com. In a constant effort to supply the best product, we reserve the right to change specifications or materials without notice. The most recent specification sheets are found at zaneen.com